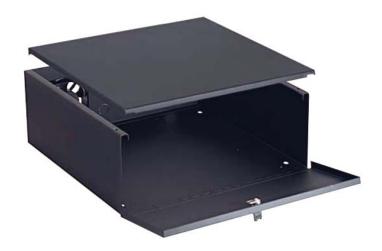

## **DVR-LB1**

DVR Lockbox w/ Fan

## **Product Features:**

Interior dimensions 21"W x 21" D x 8" H Vented and includes fan for additional ventilation  $Interlocking\ lift\ off\ lid$  Key locked hinged front door Black powder coat finish

## **Product Specifications:**

(for Architects & Engineers)

The DVR lockbox shall be the Video Mount Products (VMP) DVR-LB1. The lockbox shall be primarily constructed of formed steel and shall include spot welds. The lockbox shall have an interlocking lift off lid and a keyed lock front door. The lockbox shall include multiple cable knockouts to accommodate cable connections to the DVR.

The lockbox shall include a fan with a power cord and vents for proper ventilation of the DVR.