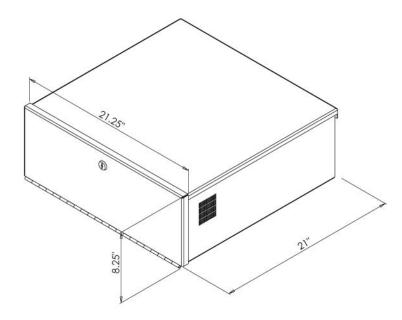

## **Product Features:**

Interior dimensions 21"W x 21" D x 8" H Vented and includes fan for additional ventilation  $Interlocking\ lift\ off\ lid$  Key locked hinged front door Black powder coat finish