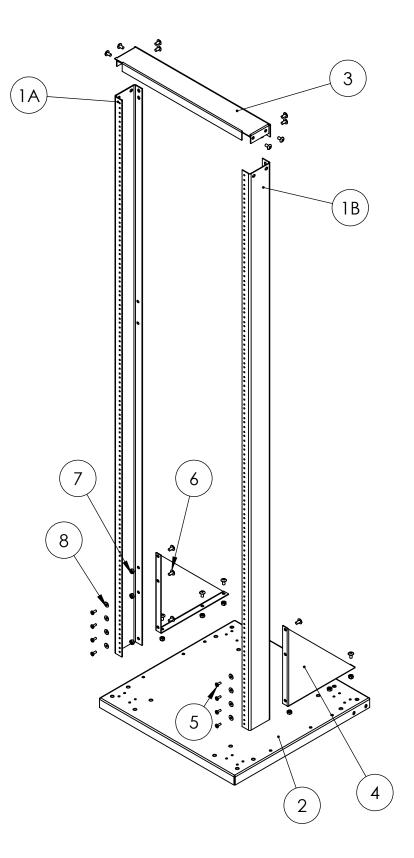

# ER-1

| ITEM<br>NO. | DESCRIPTION                 | QTY. |
|-------------|-----------------------------|------|
| 1A          | Left Support                | 1    |
| 1B          | Right Support               | 1    |
| 2           | Plate                       | 1    |
| 3           | Support Plate               | 1    |
| 4           | Triangle Plate              | 2    |
| 5           | Screw #10 -<br>32UNC        | 32   |
| 6           | Screw 1/4" -<br>20UNC*L1/2" | 20   |
| 7           | Nut 1/4"-<br>20UNC          | 16   |
| 8           | Plastic Washer              | 32   |

### Step 2

Attach the triangle plates 4 for ER-1 and ER-148, 5 for ER-184 to the base plate 2 for ER-1 and ER-148, 3 for ER-184 using  $\cancel{4}'' - 20$  screws 6 for ER-1 and ER-148, 7 for ER-184 and nuts 7 for ER-1 and ER-148, 8 for ER-184.

### Step 3

Attach the left (1A) and right (1B) supports to the triangle plates (4) for ER-1 and ER-148, (5) for ER-184 using 1/4" – 20 screws (6) for ER-1 and ER-148, (7) for ER-184 and nuts (7) for ER-1 and ER-148, (8) for ER-184.

#### Step 4

Attach the support plate 3 for ER-1 and ER-148, 4B for ER-184 to the left (1A) and right (1B) supports using ½" – 20 screws 6 for ER-1 and ER-148, 7 for ER-184 and nuts 7 for ER-1 and ER-148, 8 for ER-184.