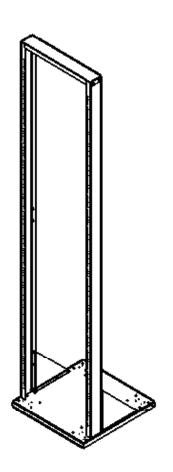

#### Step 1

Before starting lay out all parts to your mount and match them to the parts list provided. Verify that you have all your parts before attempting to assemble the mount.

Note: For the example images the ER-184 is shown.

## **Enjoy Your Mount!**

WARNING: The installer of these products must verify that the mounting surface, ceiling or wall, will safely support the combined weight of all attached equipment and hardware. Video Mount roducts will not be held liable for the improper use or installation of its products.