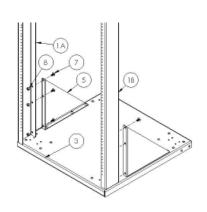

### Step 3

Attach the left (1A) and right (1B) supports to the triangle plates (4) for ER-1 and ER-148, (5) for ER-184 using 1/4" – 20 screws (6) for ER-1 and ER-148, (7) for ER-184 and nuts (7) for ER-1 and ER-148, (8) for ER-184.