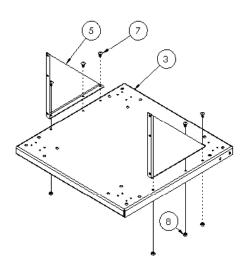

#### Step 1

Before starting lay out all parts to your mount and match them to the parts list provided. Verify that you have all your parts before attempting to assemble the mount.

Note: For the example images the ER-184 is shown.

### Step 2

Attach the triangle plates 4 for ER-1 and ER-148, 5 for ER-184 to the base plate 2 for ER-1 and ER-148, 3 for ER-184 using  $\cancel{4}'' - 20$  screws 6 for ER-1 and ER-148, 7 for ER-184 and nuts 7 for ER-1 and ER-148, 8 for ER-184.