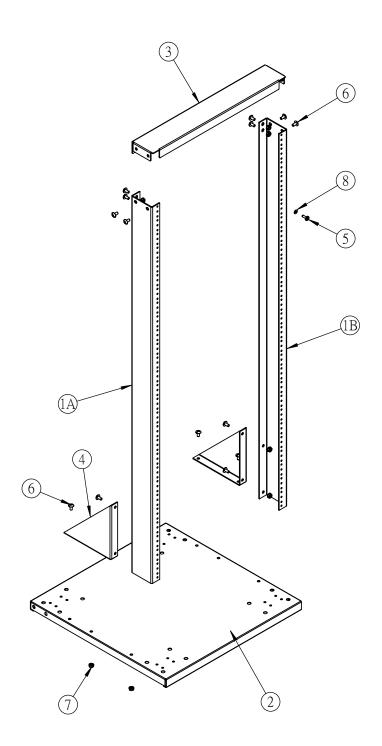

## \*\*\* ER-148 \*\*\*

| NO. | Part Name                                             | QTY. |
|-----|-------------------------------------------------------|------|
| 1A  | Left Support                                          | 1    |
| 1B  | Right Support                                         | 1    |
| 2   | Base Plate                                            | 1    |
| 3   | Top Plate                                             | 1    |
| 4   | Triangle Plate                                        | 2    |
| 5   | Screw 10#-32UNFx5/8"                                  | 32   |
| 6   | Cross Screw 1/4"-20UNCx1/2"                           | 16   |
| 7   | Nut 1/4"-20UNC                                        | 12   |
| 8   | Plastic Washer $\emptyset$ 4.6x $\emptyset$ 11.2xT0.8 | 32   |

### Step 2

Attach the triangle plates 4 for ER-1 and ER-148, 5 for ER-184 to the base plate 2 for ER-1 and ER-148, 3 for ER-184 using  $\cancel{4}'' - 20$  screws 6 for ER-1 and ER-148, 7 for ER-184 and nuts 7 for ER-1 and ER-148, 8 for ER-184.

### Step 3

Attach the left (1A) and right (1B) supports to the triangle plates (4) for ER-1 and ER-148, (5) for ER-184 using 1/4" – 20 screws (6) for ER-1 and ER-148, (7) for ER-184 and nuts (7) for ER-1 and ER-148, (8) for ER-184.

#### Step 4

Attach the support plate 3 for ER-1 and ER-148, 4B for ER-184 to the left (1A) and right (1B) supports using ½" – 20 screws 6 for ER-1 and ER-148, 7 for ER-184 and nuts 7 for ER-1 and ER-148, 8 for ER-184.