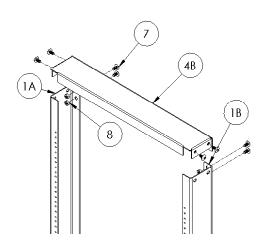

#### Step 4

Attach the support plate 3 for ER-1 and ER-148, 4B for ER-184 to the left (1A) and right (1B) supports using ½" – 20 screws 6 for ER-1 and ER-148, 7 for ER-184 and nuts 7 for ER-1 and ER-148, 8 for ER-184.