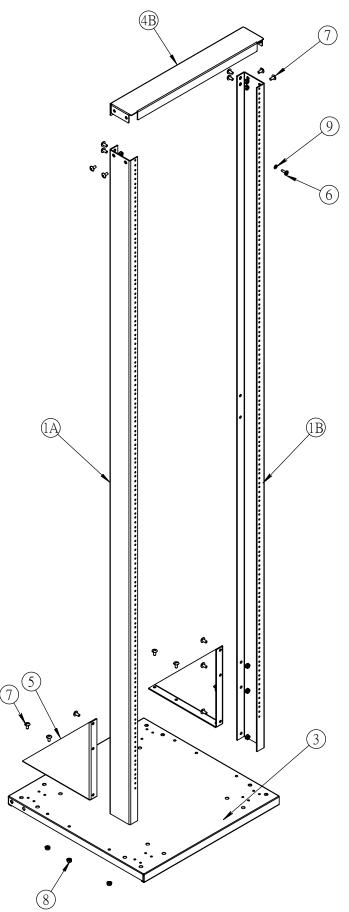

## \*\*\* ER-184 \*\*\*

| NO. | PART NAME                       | QTY. |
|-----|---------------------------------|------|
| 1A  | Left Support                    | 1    |
| 1B  | Right Support                   | 1    |
| 3   | Base Plate                      | 1    |
| 4B  | Top Plate                       | 1    |
| 5   | Triangle Plate                  | 2    |
| 6   | Screw 10#-32UNFx1/2"            | 32   |
| 7   | Cross Screw 1/4"-20UNCx1/2"     | 20   |
| 8   | Nut 1/4"-20UNC                  | 16   |
| 9   | Plastic Washer Ø4.6x Ø11.2xT0.8 | 32   |

### Step 2

Attach the triangle plates 4 for ER-1 and ER-148, 5 for ER-184 to the base plate 2 for ER-1 and ER-148, 3 for ER-184 using  $\cancel{4}'' - 20$  screws 6 for ER-1 and ER-148, 7 for ER-184 and nuts 7 for ER-1 and ER-148, 8 for ER-184.

### Step 3

Attach the left (1A) and right (1B) supports to the triangle plates (4) for ER-1 and ER-148, (5) for ER-184 using 1/4" – 20 screws (6) for ER-1 and ER-148, (7) for ER-184 and nuts (7) for ER-1 and ER-148, (8) for ER-184.

#### Step 4

Attach the support plate 3 for ER-1 and ER-148, 4B for ER-184 to the left (1A) and right (1B) supports using ½" – 20 screws 6 for ER-1 and ER-148, 7 for ER-184 and nuts 7 for ER-1 and ER-148, 8 for ER-184.